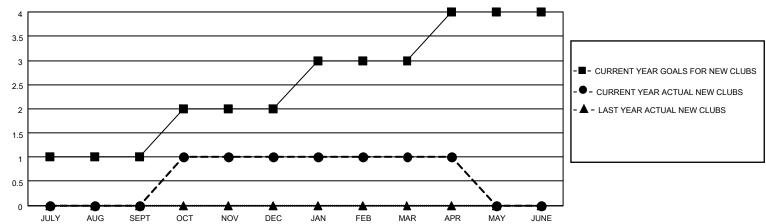

#### GOALS AND ACTUAL NEW CLUBS CUMULATIVE

## District 6 NE

| Clubs RESULTS FOR 2021-2022 |   |   |   | Members RESULTS FOR 2021-2022 |    |    |    |
|-----------------------------|---|---|---|-------------------------------|----|----|----|
|                             |   |   |   |                               |    |    |    |
| JULY/AUG/SEPT               | 1 | 0 | 6 | JULY/AUG/SEPT                 | 15 | 17 | 41 |
| OCT/NOV/DEC                 | 1 | 1 | 1 | OCT/NOV/DEC                   | 15 | 84 | 48 |
| JAN/FEB/MAR                 | 1 | 0 | 0 | JAN/FEB/MAR                   | 15 | 20 | 29 |
| APR/MAY/JUNE                | 1 | 0 | 0 | APR/MAY/JUNE                  | 15 | 6  | 2  |