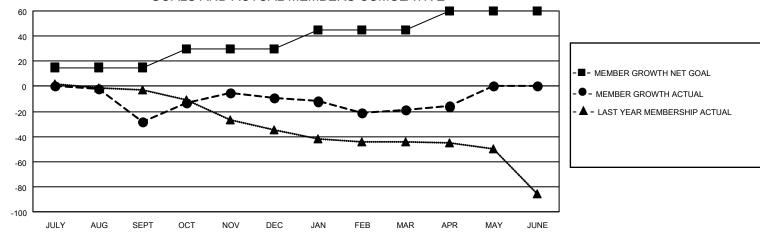

#### GOALS AND ACTUAL MEMBERS CUMULATIVE

| DROPPED CLUBS: 7 |     | 18 CLUBS OF 42 ADDED 1 OR<br>MORE NEW MEMBERS | GENDER DISTRIBUTION                 |              |  |
|------------------|-----|-----------------------------------------------|-------------------------------------|--------------|--|
|                  |     | MORE NEW MEMBERS                              | MALE 532 (62.59%)                   |              |  |
|                  |     |                                               | FEMALE                              | 318 (37.41%) |  |
| DROPPED MEMBERS  |     |                                               | NON BINARY                          | 0 (0.00%)    |  |
|                  |     |                                               | PREFER NOT TO ANSWER                | 0 (0.00%)    |  |
| DECEASED         | 13  |                                               |                                     |              |  |
| CLUB CANCELLED   | 17  | CLICK HERE FOR CUMULATIVE                     | TOTAL FAMILY UNIT MEMBERS           | 204          |  |
| OTHER            | 90  | MEMBERSHIP DATA                               |                                     |              |  |
| TOTAL            | 120 |                                               | FAMILY MEMBERS PAYING HALF DUES 106 |              |  |
|                  |     |                                               |                                     |              |  |

## District 6 NE

| Clubs RESULTS FOR 2021-2022 |   |   |   | Members RESULTS FOR 2021-2022 |    |    |    |
|-----------------------------|---|---|---|-------------------------------|----|----|----|
|                             |   |   |   |                               |    |    |    |
| JULY/AUG/SEPT               | 1 | 0 | 6 | JULY/AUG/SEPT                 | 15 | 17 | 41 |
| OCT/NOV/DEC                 | 1 | 1 | 1 | OCT/NOV/DEC                   | 15 | 84 | 48 |
| JAN/FEB/MAR                 | 1 | 0 | 0 | JAN/FEB/MAR                   | 15 | 20 | 29 |
| APR/MAY/JUNE                | 1 | 0 | 0 | APR/MAY/JUNE                  | 15 | 6  | 2  |